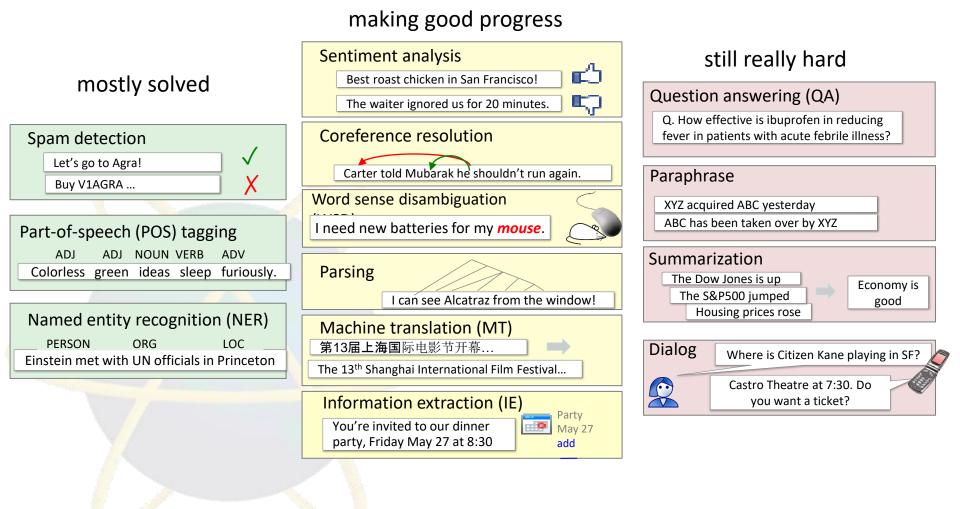

# **INFORMATION EXTRACTION & SENTIMENT**

## **ANALYSIS**

Notice used the control for added on None. This is used to the control and and it seems in read the local one many if her days large these services of small Christian practice. For these provides the days are set of the service of the set of the service of the set of the service of the service of the set of the set of the set of the set of the service of the service of the set of Attributes: zoom affordability size and weight flash

ease of use

✓ nice and compact to carry!

since the camera is small and light, I won't need to carry around those heavy, bulky professional cameras either!

✓ the camera feels flimsy, is plastic and very light in weight you have to be very delicate in the handling of this camera

# **MACHINE TRANSLATION**

Enter Source Text:

 Fully Automatic

| Chinese - detected 👻 🌒 🆘           | English 🔻                        | •) |
|------------------------------------|----------------------------------|----|
| 这不过是一个时间<br>的问题.<br><sup>Edt</sup> | This is only a question of time. |    |

#### Helping human translators

| ي ب# +ها  | تُعرض الرئيس الليناني أميل لحود ل# حملة عنيفة في مجلس النواب الذي انعقد أمس في جلسة تشريعية ع<br>الي " محاكمة " ل# رئيس الجمهورية علي موقف +ه من المحكمة الدولية و " الملاحظات " التي ادا<br> |
|-----------|-----------------------------------------------------------------------------------------------------------------------------------------------------------------------------------------------|
| الموضوع   | . حول هذ                                                                                                                                                                                      |
|           |                                                                                                                                                                                               |
|           |                                                                                                                                                                                               |
|           |                                                                                                                                                                                               |
|           |                                                                                                                                                                                               |
| Translate | Clear                                                                                                                                                                                         |
|           |                                                                                                                                                                                               |
|           | anslation:                                                                                                                                                                                    |
| lebanes   |                                                                                                                                                                                               |
|           | president                                                                                                                                                                                     |
|           | suffered                                                                                                                                                                                      |
|           | exposed                                                                                                                                                                                       |
|           | president emile                                                                                                                                                                               |
|           | before                                                                                                                                                                                        |
|           | presented                                                                                                                                                                                     |

offer

Done!

#### **INFORMATION EXTRACTION**

Date: October 20, 2016

To: Rad

Hi Rad, we've now scheduled the curriculum meeting.

It will be in TPM Main Building, L4, Board room, tomorrow from 10:00-11:30.

loogualing

| - Jacqueillie  | IIII 🛱 🗲 🗘 🕆 🕴 = Programme Committee Meeting - Meeting ? 📧 - 🗆 🗙                                                        |  |  |  |
|----------------|-------------------------------------------------------------------------------------------------------------------------|--|--|--|
|                | FILE MEETING INSERT FORMAT TEXT REVIEW                                                                                  |  |  |  |
|                | Image: Appointment       Image: Appointment         Delete       Image: Scheduling Assistant         Actions       Show |  |  |  |
|                | We can't show MailTips right now.                                                                                       |  |  |  |
|                | 1 You haven't sent this meeting invitation yet.                                                                         |  |  |  |
| Create new     | To Babak.Bashari.Rad                                                                                                    |  |  |  |
| Calendar entry | Subject Send                                                                                                            |  |  |  |
|                | Location TPM Main Building, L4, Board room   Rooms                                                                      |  |  |  |
|                | Start time         Fri 21/10/2016         10:00 AM         All day event                                                |  |  |  |
|                | End time Fri 21/10/2016 11:30 AM -                                                                                      |  |  |  |
|                |                                                                                                                         |  |  |  |
|                | 🕤 See more about Dr. Babak Bashari Rad.                                                                                 |  |  |  |