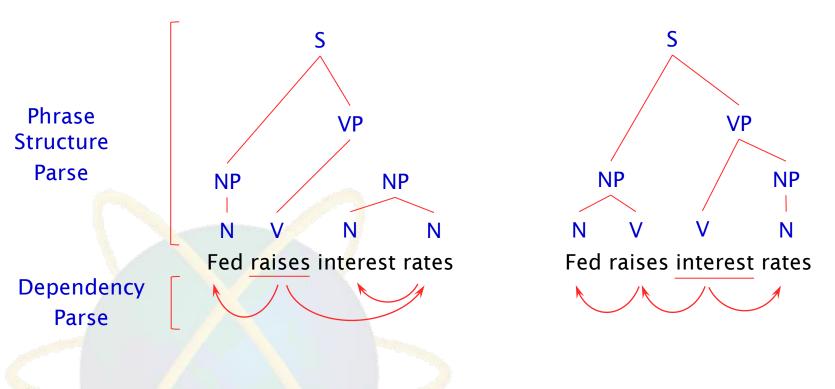

#### **AMBIGUITY IS PERVASIVE**

A POUR Definition

New York Times headline (17 May 2000)

[Fed raises interest] rates 0.5%